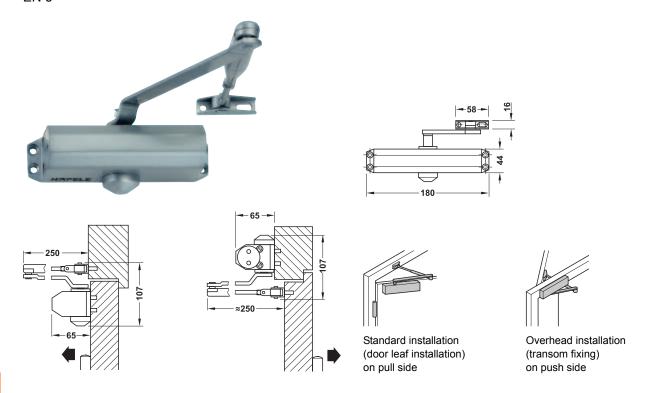

Installation: Suitable for standard installation on pull side and overhead installation on push side

Adjustment facility: Closing speed continuously adjustable, backcheck adjustable,

latching action continuously adjustable

Closing force: 3
Door width: ≤950 mm
Opening angle: ≤180°
Hold open angle: ≤145°

Mounting: For DIN left hand and DIN right hand use

Standard: DCL 11 certified in compliance with EN 1154:1996/A1:2002

• Class: 4 8 3 1 1 3