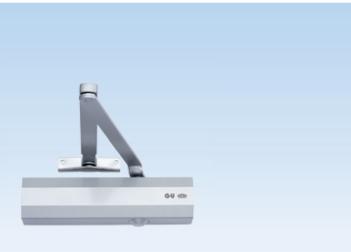

## **OTS 430**

## Tested according to EN 1154

## **Product features**

- Steplessly and laterally adjustable closing force sizes EN 2 5
- Valve functions which can be steplessly adjusted from the front:
  - closing speed
  - latching speed
- Thermomatic valve ensures that the closing function continues to work in the event of temperature fluctuations
- Safety valve in the closer protects against overload
- Max. door opening and closing angle 180° [1]
- Controlled closing from every opening angle
- Compact, state-of-the-art aluminium housing
- Optional: adjustable hold-open arm for door openings of 70 150° [3]
- Optional: OTS 430 BC (with backcheck) tested according to EN 1154