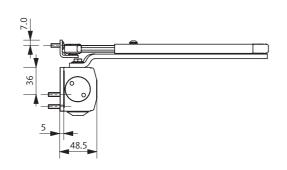

## **OTS 430**

## Tested according to EN 1154





## 





without mounting plate

with mounting plate

## **Product features**

- Steplessly and laterally adjustable closing force sizes EN 2 5
- Valve functions which can be steplessly adjusted from the front:
  - closing speed
  - latching speed
- Thermomatic valve ensures that the closing function continues to work in the event of temperature fluctuations
- Safety valve in the closer protects against overload
- Max. door opening and closing angle 180° [1]
- Controlled closing from every opening angle
- Compact, state-of-the-art aluminium housing
- Optional: adjustable hold-open arm for door openings of 70 150° [3]
- Optional: OTS 430 BC (with backcheck) tested according to EN 1154