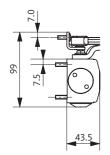

## **OTS 430**

## Tested according to EN 1154





## 





without mounting plate

with mounting plate

## **Product features**

- Steplessly and laterally adjustable closing force sizes EN 2 5
- Valve functions which can be steplessly adjusted from the front:
  - closing speed
  - latching speed
- Thermomatic valve ensures that the closing function continues to work in the event of temperature fluctuations
- Safety valve in the closer protects against overload
- Max. door opening and closing angle 180° [1]
- Controlled closing from every opening angle
- Compact, state-of-the-art aluminium housing
- Optional: adjustable hold-open arm for door openings of 70 150° [3]
- Optional: OTS 430 BC (with backcheck) tested according to EN 1154