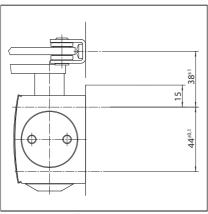

## Direct mounting

Cross section = direct mounting

Fitting dimensions for left-hand door

Fitting dimensions for right-hand door