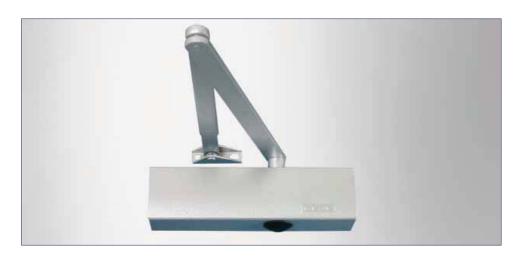

## Link arm door closer for single-leaf doors with a leaf width of up to 1250 mm

TS 2000 V overhead door closer is suitable for single-leaf doors with a leaf width of up to 1250 mm. The closing force is variable in accordance with DIN EN 1154, size 2/4/5 (closing force is varied by changing the mounting position, but same size of closer is used in all cases). The closing speed can be conveniently adjusted from the front and the latching action is adjusted by means of the link arm. The door closer is available with an optional mounting plate. This makes it suitable for left and right single-action doors without the need for conversion.

## **GEZE TS 2000 V**