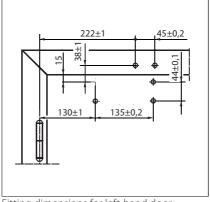

## Direct mounting

Cross section = direct mounting

Fitting dimensions for left-hand door

Fitting dimensions for right-hand door