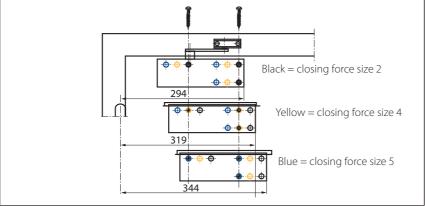

## Door leaf mounting/hinge side TS 2000 V/V BC

### View

Mounting example for GEZE TS 2000 V/V BC (closing force EN 2/4/5)