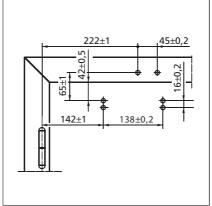

## Door leaf mounting/hinge side TS 2000 V/V BC

## Direct mounting

Cross section = direct mounting

Fitting dimensions for left-hand door

Fitting dimensions for right-hand door