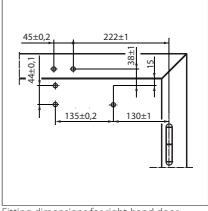

## Direct mounting

Cross section = direct mounting

Fitting dimensions for left-hand door

Fitting dimensions for right-hand door