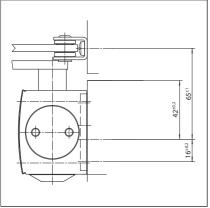

| •                       |
| Adjustable latching action        | ● Via link arm                         | ● Via valve             |
| Integrated back check             | 0                                      | ● Hydraulic, fixed      |
| Closing force adjustment position | Mounting position                      |                         |
| Thermo-constant valves            | •                                      | •                       |

■ = yes

 $\bigcirc$  = no

## Door leaf mounting/hinge side TS 2000 V/V BC

### View



Mounting example for GEZE TS 2000 V/V BC (closing force EN 2/4/5)

## Direct mounting







Cross section = direct mounting

Fitting dimensions for left-hand door

Fitting dimensions for right-hand door

# Mounting with mounting plate









Fitting dimensions for right-hand door