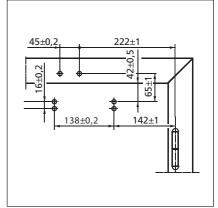

## Door leaf mounting/hinge side TS 2000 V/V BC

# Mounting with mounting plate

Fitting dimensions for right-hand door