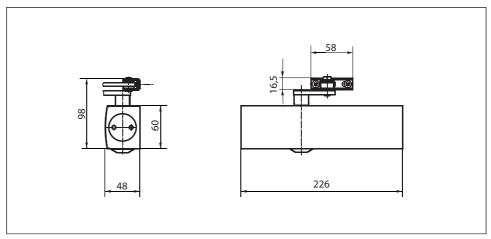

## **Closer specifications**

| Product features                  | GEZE TS 2000 V closer                  | GEZE TS 2000 VBC closer |
|-----------------------------------|----------------------------------------|-------------------------|
| Closing force to EN1154           | 2/4/5                                  |                         |
| Leaf width recommended up to      | 1250 mm                                |                         |
| Identical version DIN-L and DIN-R | •                                      | •                       |
| Product tested in acc. with       | Door closer tested in acc. with EN1154 |                         |
| Length                            | 226 mm                                 |                         |
| Installation depth                | 48 mm                                  |                         |
| Height                            | 60 mm                                  |                         |
| Functions                         |                                        |                         |
| Adjustable closing force          | Yes, via mounting                      |                         |
| Adjustable closing speed          | •                                      | •                       |
| Adjustable latching action        | ● Via link arm                         | ● Via valve             |
| Integrated back check             | 0                                      | ● Hydraulic, fixed      |
| Closing force adjustment position | Mounting position                      |                         |
| Thermo-constant valves            | •                                      | •                       |