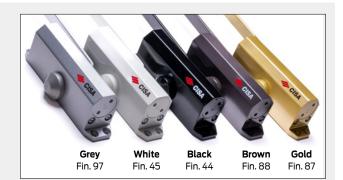

### Certification

UL Listed Nº 4UF1

| Description                   | Closing<br>strenght | Door width mm | Door weight kg | Finishes | kg     |        |   | ITEM  |      |      |    |
|-------------------------------|---------------------|---------------|----------------|----------|--------|--------|---|-------|------|------|----|
|                               |                     |               |                |          | weight | Pieces |   | Туре  | Size | Hand | Li |
| Door closer with standard arm | 2-4                 | 900-1000      | 25kg-85kg      | Grey     | 1,936  | 1      | 1 | 60470 | 03   | 0    | 97 |
|                               |                     |               |                | White    |        |        | 1 | 60470 | 03   | 0    | 45 |
|                               |                     |               |                | Black    |        |        | 1 | 60470 | 03   | 0    | 44 |
|                               |                     |               |                | Brown    |        |        | 1 | 60470 | 03   | 0    | 88 |
|                               |                     |               |                | Gold     |        |        | 1 | 60470 | 03   | 0    | 87 |