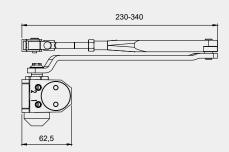

### **Technical characteristics**

- Special aluminium alloy body
  - Steel arm
- Special steel spring in oil bath

### **Adjustments**

- Closing speed: through valve no 1
- Latch action: through valve no 2

# **Application**

For both right and left door

Inward or outward opening