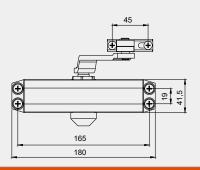

### **Technical characteristics**

- Special aluminium alloy body
  - Steel arm
- Special steel spring in oil bath

### **Adjustments**

- Closing speed: through valve no 1
- Latch action: through valve no 2