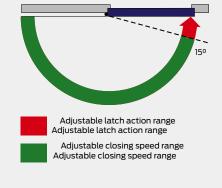

### **Adjustments**

- Closing speed: through valve no 1
- Latch action: through valve no 2